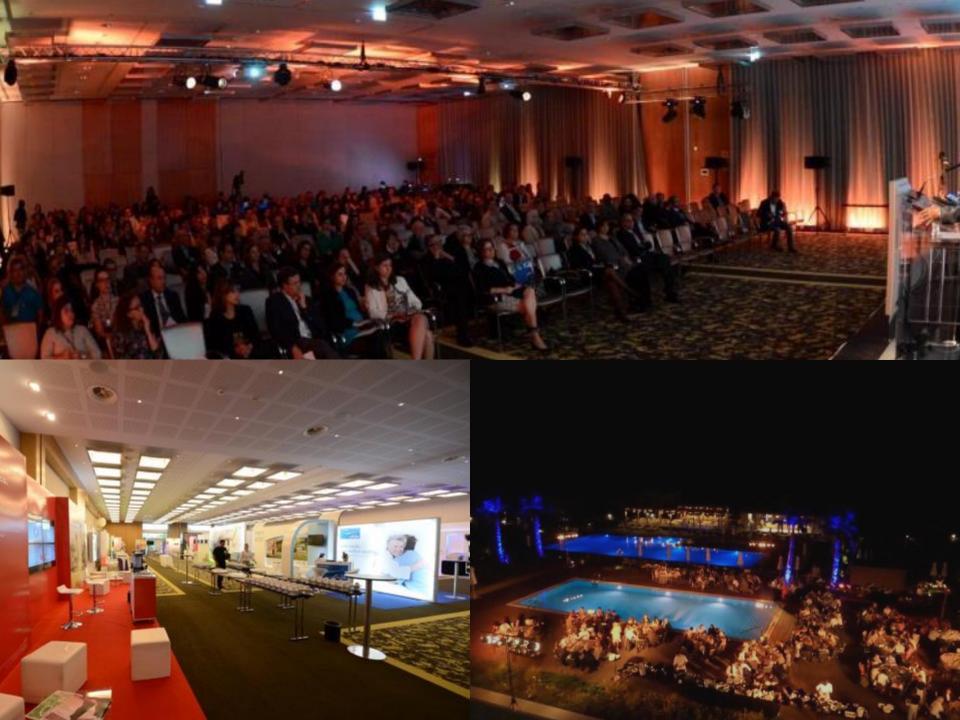

## THE CONGRESS CENTER

1848 m2 indoor meeting space

1029 m2 Meeting & Banqueting room

1750 m2 for outdoor functions in Atlantic Garden and Pacific Terrace

980 cocktail

895 theatre

690 banquet

4.20 m height

2 floors

Free wi-fi