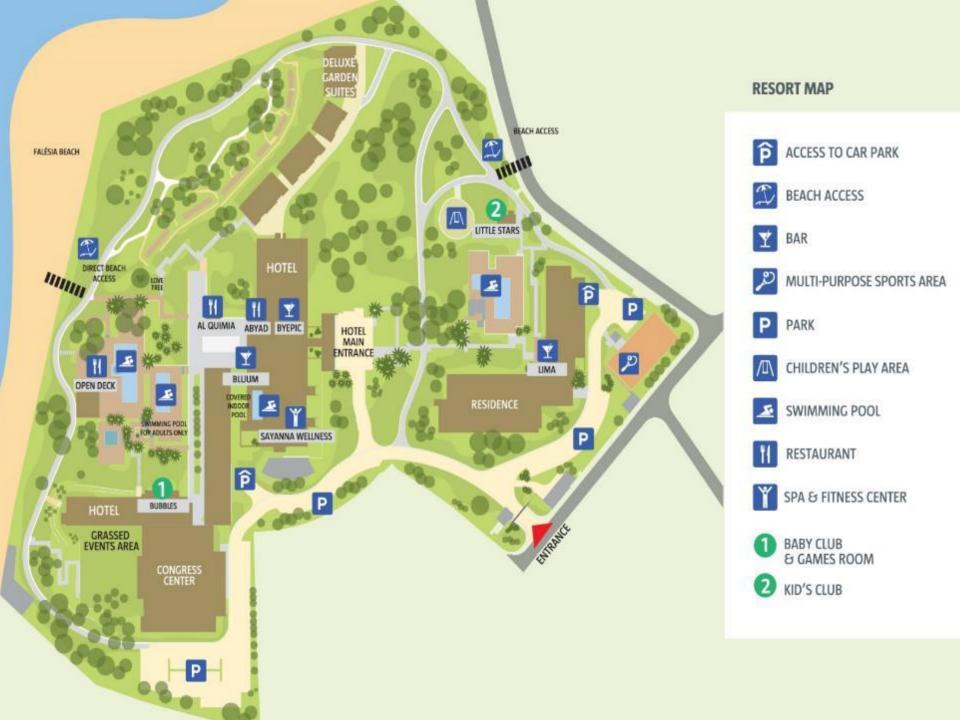

## THE RESORT

- 20 acres of Pine Forest
- 229 units including rooms and suites
- 6 Food & Beverage Outlets
- **5** Outdoor Pools
- 1500 m2 Sayanna Wellness Spa
- 9 treatment rooms
- 2 Indoor Heated Pools
- **24** Hour Fitness Center
- 1 Multi-Sport Court

## RESORT ACCOMMODATION

## THE RESORT HAS 3 DISTINGUISHED AREAS

## HOTEL

## RESIDENCE

(Resort Suites)

## **GARDEN SUITES**

## **RESTAURANTS AND BARS**

# OPEN DECK

# SPA & GYM