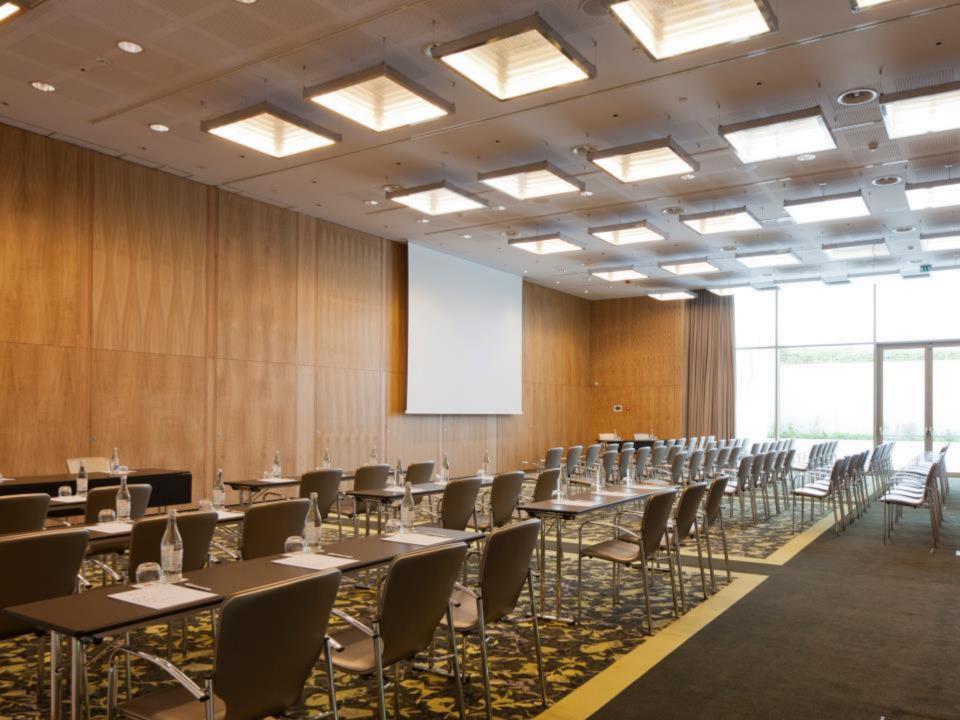

## THE CONGRESS CENTER

1848 m2 indoor meeting space

1029 m2 Meeting & Banqueting room

1750 m2 for outdoor functions in Atlantic Garden and Pacific Terrace

980 cocktail

895 theatre

690 banquet

4.20 m height

2 floors

Free wi-fi