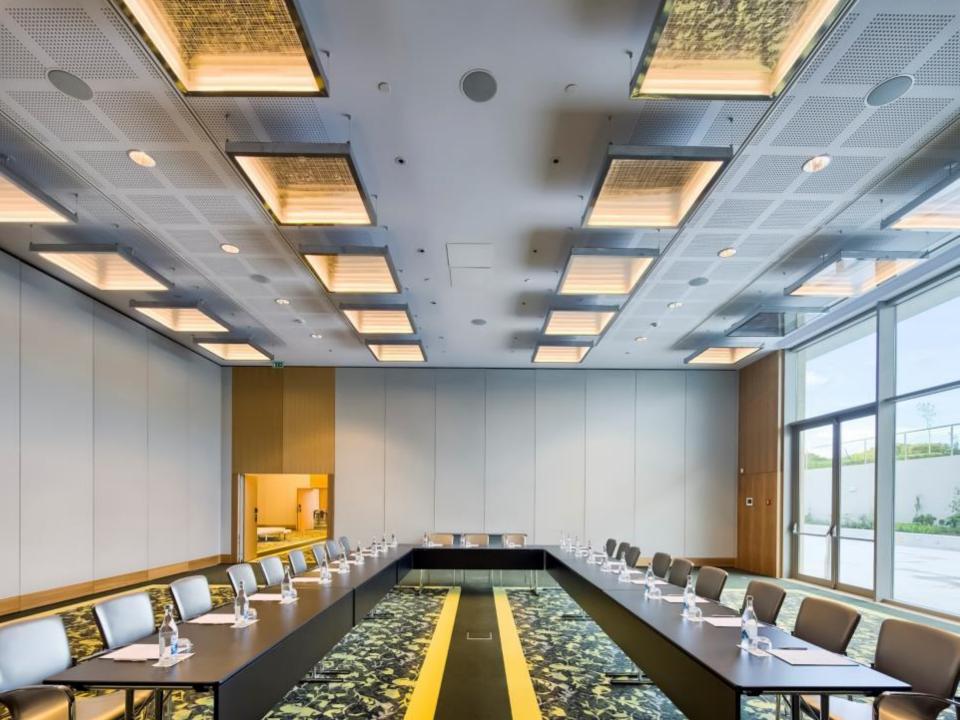

## THE CONGRESS CENTER

1848 m2 indoor meeting space

1029 m2 Meeting & Banqueting room

1750 m2 for outdoor functions in Atlantic Garden and Pacific Terrace

980 cocktail

895 theatre

690 banquet

4.20 m height

2 floors

Free wi-fi