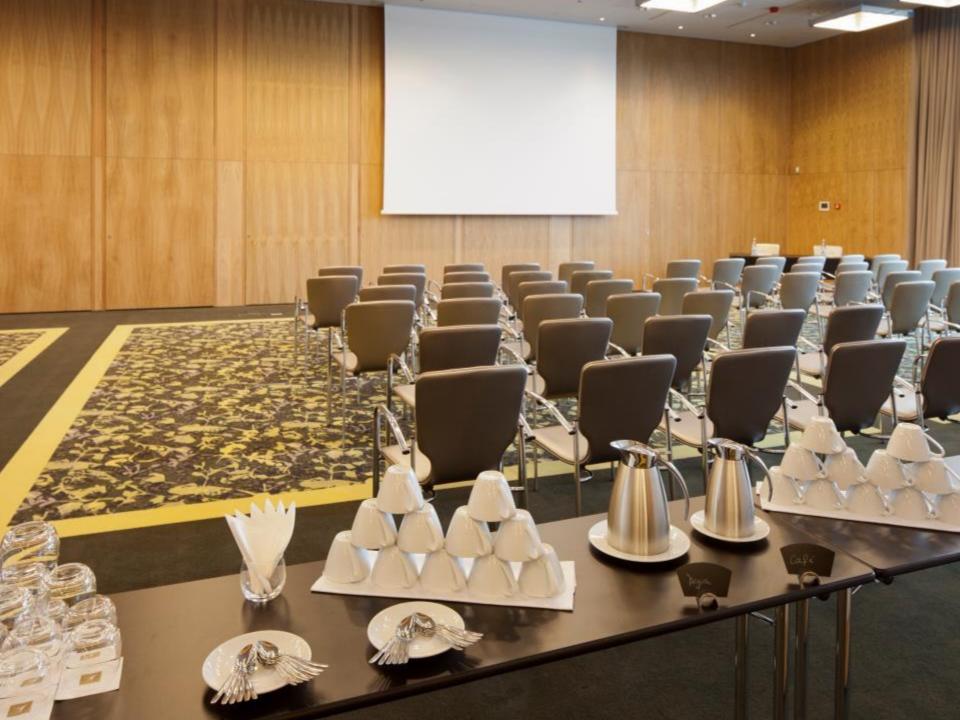

## THE CONGRESS CENTER

1848 m2 indoor meeting space

1029 m2 Meeting & Banqueting room

1750 m2 for outdoor functions in Atlantic Garden and Pacific Terrace

980 cocktail

895 theatre

690 banquet

4.20 m height

2 floors

Free wi-fi