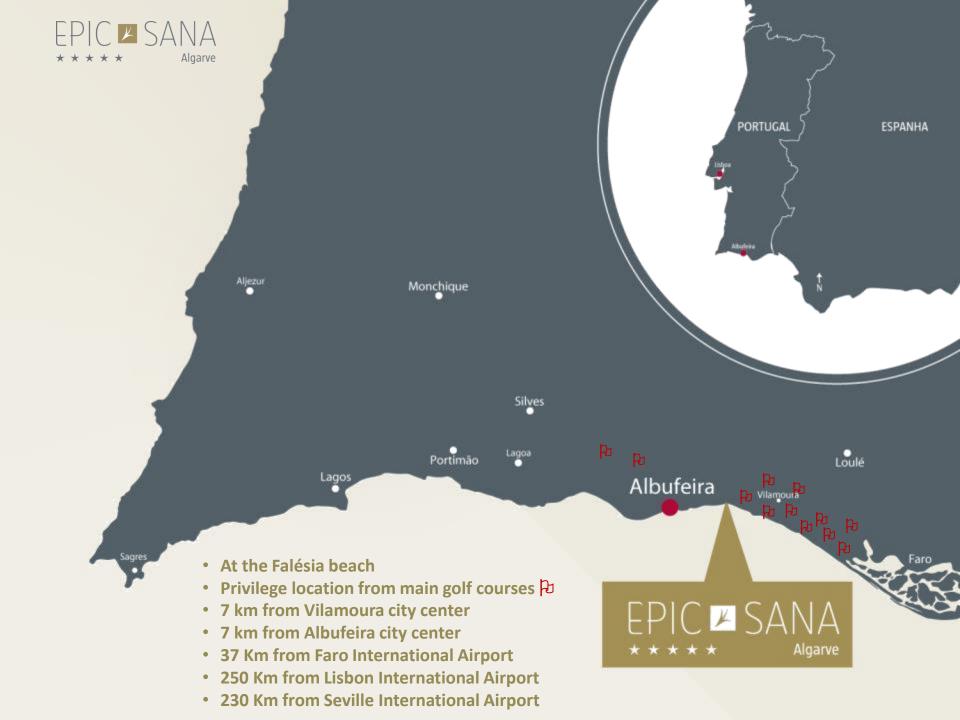

Hotel Resort with differentiated and high standards of service: "Cool & Chic";

Location - overlooking Praia de Falésia beach, 30 minutes from Faro airport and 10 minutes from highway access;

Proximity to 6 golf courses (10 minutes) including Oceanico Victoria course, where "Portugal Masters" is played;

## **NEARBY**

World Class Golf Courses

**Michelin Star Restaurants** 

Europe's Top beaches

FAO Airport (37 km away)

Thematic Parks

Watersports

Wine tastings

Wellness and Relaxation Old Thermes and natural springs, Renowned Spas, alkaline water

Mediterranean Climate 300 days of sun per year

Pinhal do Concelho, Praia da Falésia, 8200 Albufeira, Algarve - Portugal | GPS: 37o 5' 23" N, 8o 10' 5" W | Tel +351 289 104 300 | Fax +351 289 104 301 | info.algarve@epic.sanahotels.com | www.algarve.epic.sanahotels.com | www.sanahotels.com