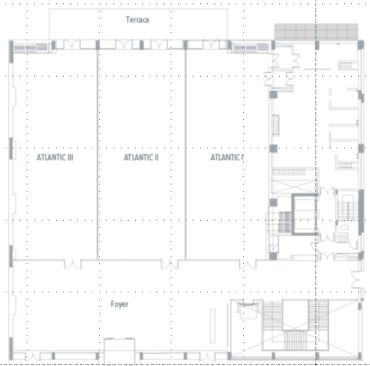

## **ATLANTIC**

## FLOOR ATLANTIC . CONGRESS CENTRE

Audio Visual Equipment Integrated in the Conference Rooms (against payment)

Built-in voice and audio sound system in all conference rooms

| •                     |                    |                                                                       |                | !           |           |         |          | •        |            |  |
|-----------------------|--------------------|-----------------------------------------------------------------------|----------------|-------------|-----------|---------|----------|----------|------------|--|
| ·<br>·<br>·           | •                  |                                                                       |                | Capacity    |           |         |          |          |            |  |
| :                     | :<br>:             | :<br>:::                                                              |                | Theatre     | Classroom | Cabaret | U shape  | Cocktail | Banquet    |  |
|                       | Area               | Dimensions                                                            | Height         | <b>:</b> :: | 33        | •       |          | X        | <b>(1)</b> |  |
| ATLANTIC + Foyer      | 1029 m²            | 10,7 <u>m</u> <u>x</u> 25,65 <u>m</u><br>.25 <u>m x</u> 30,2 <u>m</u> | 4,2 <u>m</u> . | 1.028       | 588       | 366     | 102      | 980      | 610        |  |
| ATLANTIC I + II + III | 755 m <sup>2</sup> | 25 <u>m x</u> 30,2 <u>m</u>                                           | 4,2 <u>m</u> . | 864         | 510       | 288     | 90       | 720      | 480        |  |
| ATLANTIC I            | 247 m <sup>2</sup> | 25 <u>mx</u> 9,9 <u>m</u>                                             | 4,2 <u>m</u>   | 187         | 144       | 84      | 69       | 235      | 200        |  |
| ATLANTIC II           | 263 m²             | 25 <u>m x</u> 10,5 <u>m</u>                                           | 4,2 <u>m</u> . | 221         | 144       | 84      | 69       | 250      | 200        |  |
| ATLANTIC III          | 245 m <sup>2</sup> | 25 <u>mx</u> 9,8 <u>m</u>                                             | 4,2 <u>m</u>   | 187         | 144       | 84      | 69       | 235      | 200        |  |
| Foyer ATLANTIC*       | 346 m²             | 10,7 m                                                                | 4,2 <u>m</u>   | <u>.</u>    | :         | - :     | <u>.</u> | 330      | <u> </u>   |  |