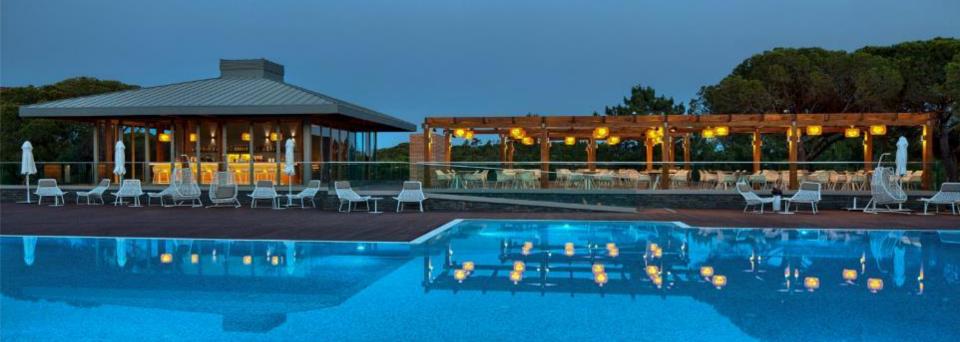

5 outdoor pools (2 for children) and 2 indoor pools;

Spa - the 1500m2 Sayanna Wellness inspired by Oriental treatments, has 9 treatment rooms including a Vichy shower room, massage rooms and a beauty parlour with outdoor terraces, 2 marquees and an outdoor pavilion with garden for treatments for couples, a private jacuzzi and fantastic views over the Atlantic Ocean. There is also a sauna, Turkish bath and an indoor swimming pool;