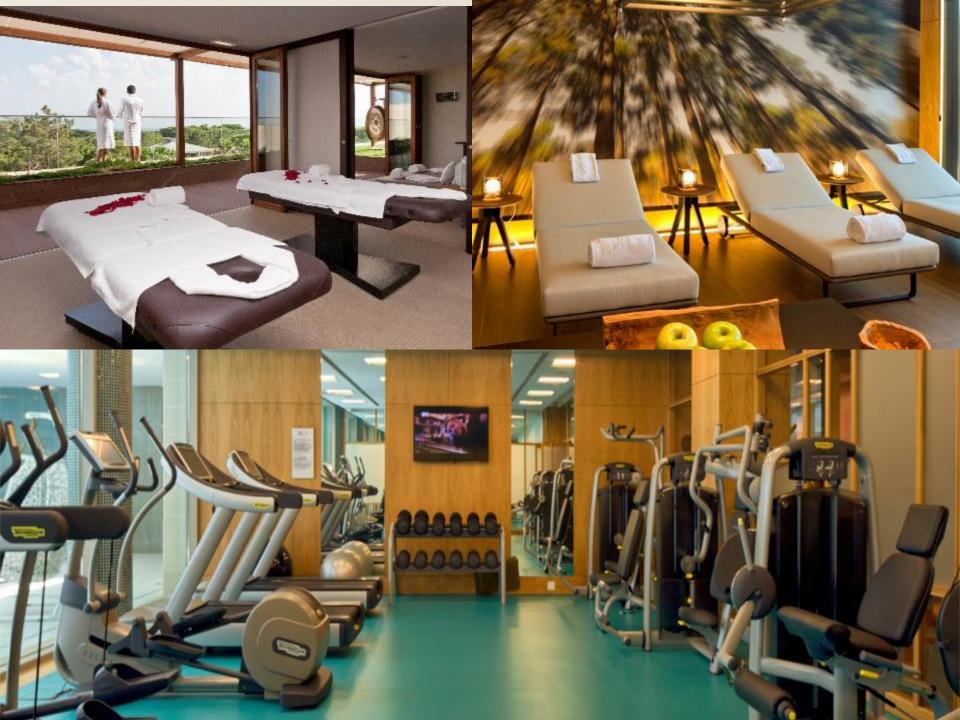

5 outdoor pools (2 for children) and 2 indoor pools;

Spa - the 1500m2 Sayanna Wellness inspired by Oriental treatments, has 9 treatment rooms including a Vichy shower room, massage rooms and a beauty parlour with outdoor terraces, 2 marquees and an outdoor pavilion with garden for treatments for couples, a private jacuzzi and fantastic views over the Atlantic Ocean. There is also a sauna, Turkish bath and an indoor swimming pool;

# SPA & GYM