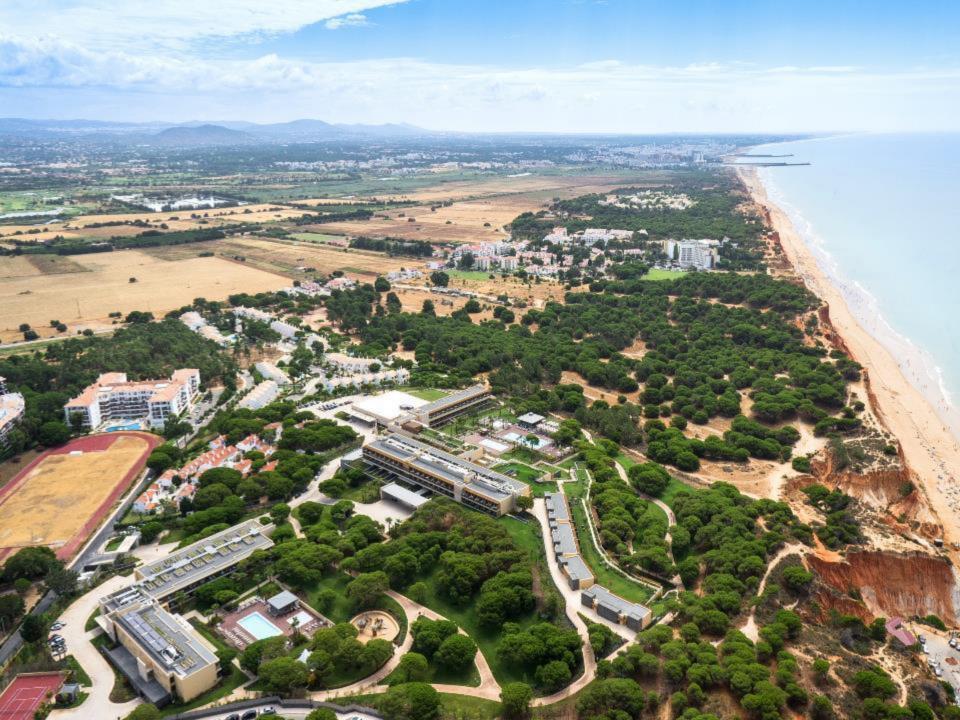

Hotel Resort with differentiated and high standards of service: "Cool & Chic";

Location - overlooking Praia de Falésia beach, 30 minutes from Faro airport and 10 minutes from highway access;

Proximity to 6 golf courses (10 minutes) including Oceanico Victoria course, where "Portugal Masters" is played;

Great nature surroundings - pine forest zone where all the pine trees removed were replanted. 700,000 extra plants were planted over;

Congress Centre with an area of 1.848m2 and 4,20mt height, divided into two floors and more than 1000m2 of outdoor spaces (free wi-fi in public areas, congress center and guest rooms);