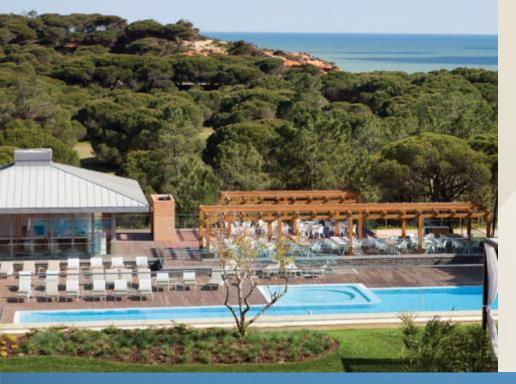

5 outdoor pools (2 for children) and 2 indoor pools;

Spa - the 1500m2 Sayanna Wellness inspired by Oriental treatments, has 9 treatment rooms including a Vichy shower room, massage rooms and a beauty parlour with outdoor terraces, 2 marquees and an outdoor pavilion with garden for treatments for couples, a private jacuzzi and fantastic views over the Atlantic Ocean. There is also a sauna, Turkish bath and an indoor swimming pool;