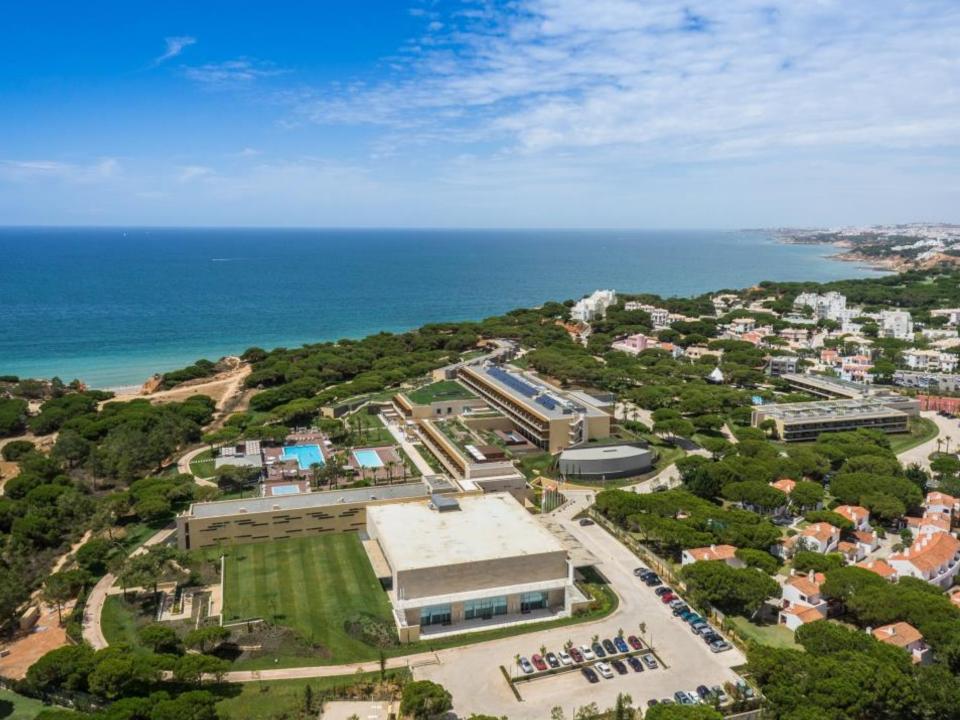

## THE RESORT

- 20 acres of Pine Forest
- 229 units including rooms and suites
- 6 Food & Beverage Outlets
- **5** Outdoor Pools
- 1500 m2 Sayanna Wellness Spa
- 9 treatment rooms
- 2 Indoor Heated Pools
- **24** Hour Fitness Center
- 1 Multi-Sport Court

## THE RESORT HAS 3 DISTINGUISHED AREAS