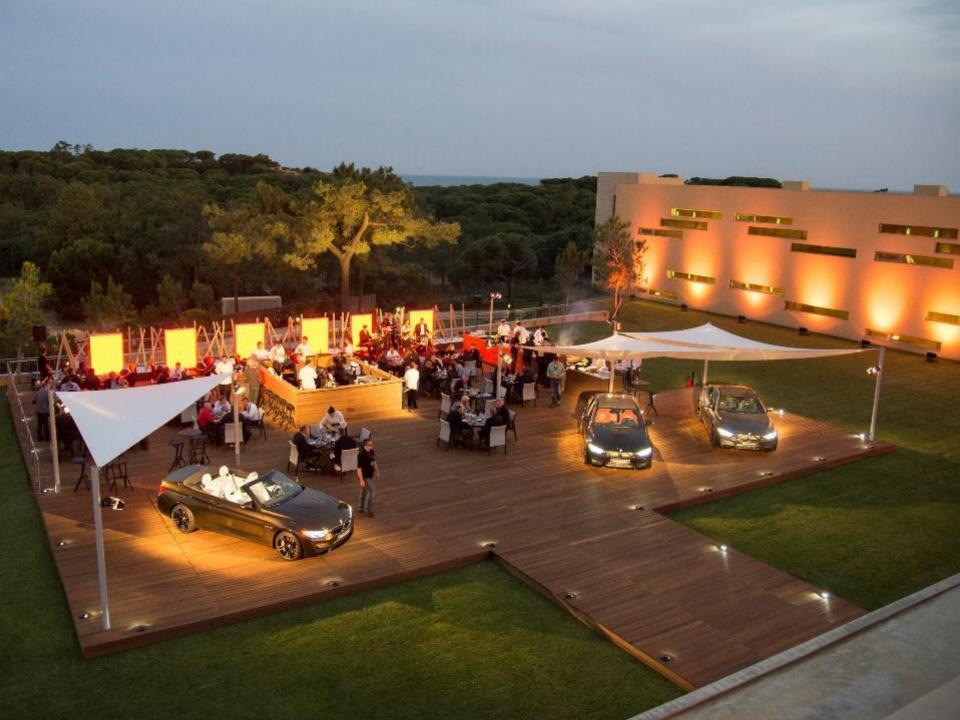

# OPEN DECK

## THE CONGRESS CENTER

1848 m2 indoor meeting space

1029 m2 Meeting & Banqueting room

1750 m2 for outdoor functions in Atlantic Garden and Pacific Terrace

980 cocktail

895 theatre

690 banquet

4.20 m height

2 floors

Free wi-fi