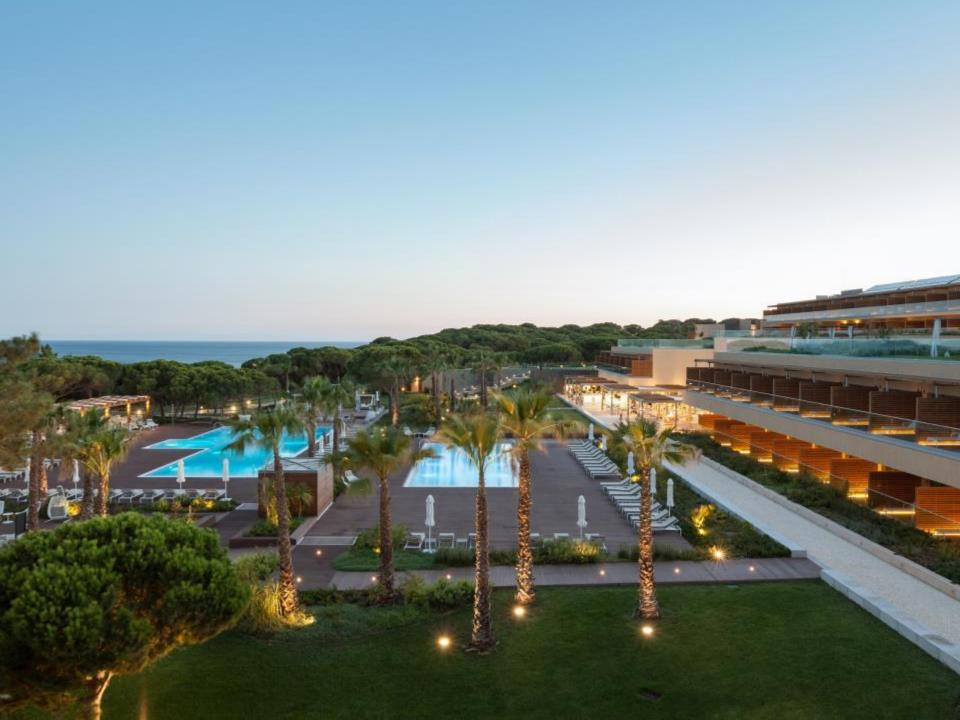

5 outdoor pools (2 for children) and 2 indoor pools;

Spa - the 1500m2 Sayanna Wellness inspired by Oriental treatments, has 9 treatment rooms including a Vichy shower room, massage rooms and a beauty parlour with outdoor terraces, 2 marquees and an outdoor pavilion with garden for treatments for couples, a private jacuzzi and fantastic views over the Atlantic Ocean. There is also a sauna, Turkish bath and an indoor swimming pool;

## THE RESORT

- 20 acres of Pine Forest
- 229 units including rooms and suites
- 6 Food & Beverage Outlets
- **5** Outdoor Pools
- 1500 m2 Sayanna Wellness Spa
- 9 treatment rooms
- 2 Indoor Heated Pools
- **24** Hour Fitness Center
- 1 Multi-Sport Court