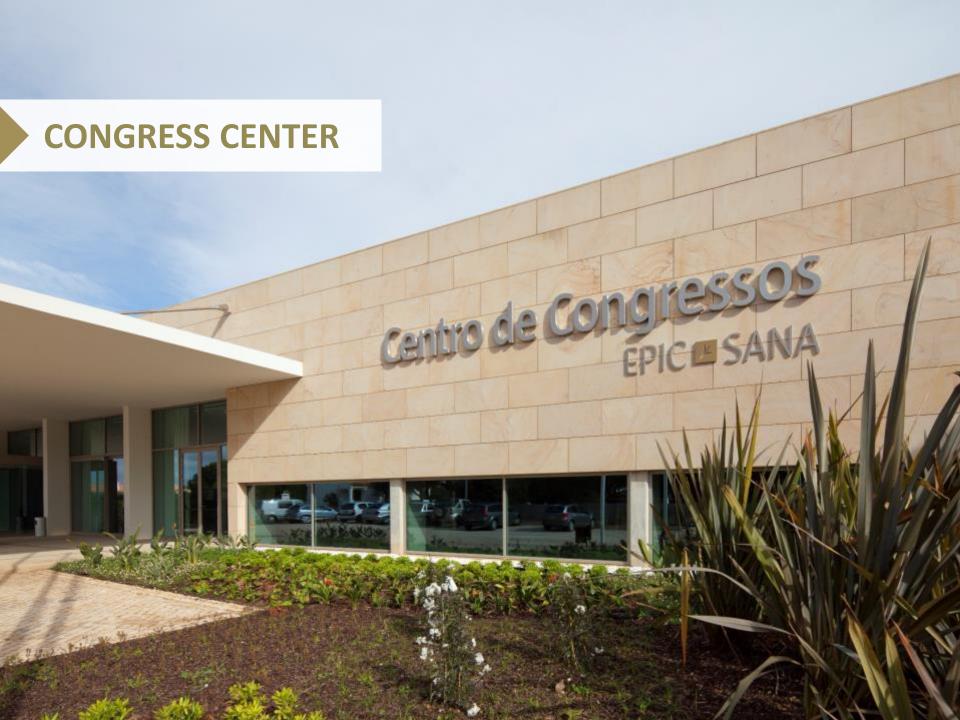

## THE CONGRESS CENTER

1848 m2 indoor meeting space

1029 m2 Meeting & Banqueting room

1750 m2 for outdoor functions in Atlantic Garden and Pacific Terrace

980 cocktail

895 theatre

690 banquet

4.20 m height