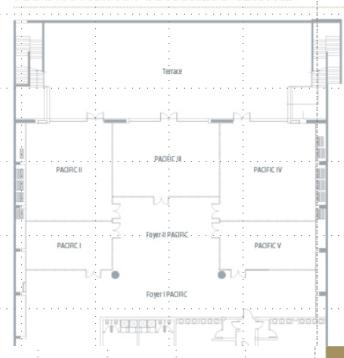

## **PACIFIC**

## FLOOR PACIFIC . CONGRESS CENTRE

Audio Visual Equipment Integrated in the Conference Rooms (against payment)

Built-in voice and audio sound system in all conference rooms

#### Capacity

| •                                                   | •                    | · · · · · · · · · · · · · · · · · · ·  | :                          | Theatre     | Classroom                             | Cabaret | U Shape | Cocktail | Banquet                               |
|-----------------------------------------------------|----------------------|----------------------------------------|----------------------------|-------------|---------------------------------------|---------|---------|----------|---------------------------------------|
|                                                     | Area                 | Dimensions                             | Height                     | <b>    </b> | 33                                    | •       |         | Ø        | <b>(1)</b>                            |
| PACIFIC + Foyers                                    | 819 m <sup>2</sup>   | 23,4 <u>m</u> <u>x</u> 35 <u>m</u>     | 4,2 <u>m</u>               | 693         | 537                                   | 288     | 96      | 780      | 480                                   |
| PACIFIC I + II + III + IV<br>+ V + Foyer II Pacific | 619,5 m <sup>2</sup> | 17,74 <u>m x</u> 35 <u>m</u>           | 4,2 <u>m</u>               | 643         | 459                                   | 234     | 96      | 600      | 390                                   |
| PACIFIC I                                           | 62 m <sup>2</sup>    | 5,8 <u>m</u> <u>x</u> 10,7 <u>m</u>    | 4,2 <u>m</u>               | 56          | 36                                    | 24      | 30      | 60       | 40                                    |
| PACIFIC II                                          | . 126 m <sup>2</sup> | 11,75 m x 10,7 m                       | 4,2 <u>m</u>               | 98          | 72                                    | 54      | 33      | 120      | 90                                    |
| PACIFIC III                                         | 114,5 m <sup>2</sup> | 8,85 <u>m x</u> 12,9 <u>m</u>          | 4,2 <u>m</u>               | 96          | 60                                    | 48      | 36      | 110      | 80                                    |
| PACIFIC IV                                          | 132 m <sup>2</sup>   | 11,75 <u>m</u> <u>x</u> 11,25 <u>m</u> | · · · · 4;2 <u>m</u> · · · | 98          | 72                                    | 54      | 33      | 125      | 90                                    |
| PACIFIC V                                           | 66 m <sup>2</sup>    | 5,9 m x 11,25 m                        | 4,2 <u>m</u>               | 56          | 36                                    | 25      | 30      | 65       | 40                                    |
| Foyer I PACIFIC                                     | 199,5 m <sup>2</sup> | 5,7 <u>m</u> <u>x</u> 35 <u>m</u>      | 4,2 <u>m</u>               | -           | : -                                   |         | -       | 190      | - :                                   |
| Foyer II PACIFIC                                    | 114 m²               | 8,8 <u>m</u> <u>x</u> 12,95 <u>m</u>   | 4,2 <u>m</u>               |             | · · · · · · · · · · · · · · · · · · · | - :     | -       | 110      | · · · · · · · · · · · · · · · · · · · |
| Terrace PACIFIC                                     | 360 m <sup>2</sup>   | :<br>-                                 | 4,2 <u>m</u>               |             | :                                     |         |         | 345      | :                                     |