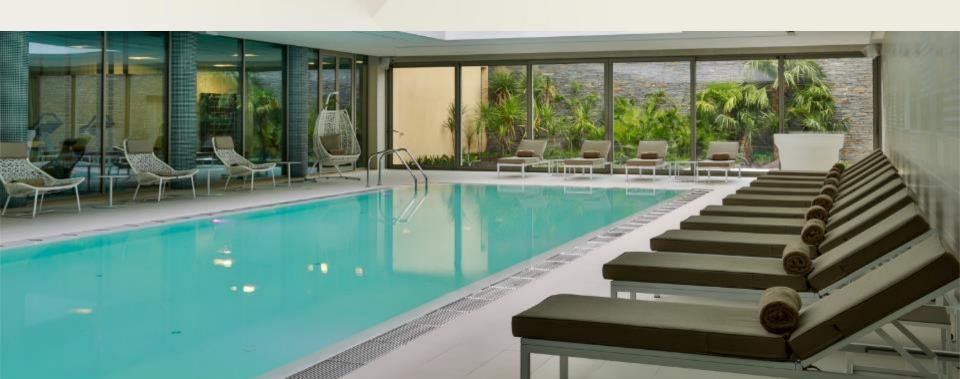

5 outdoor pools (2 for children) and 2 indoor pools;

Spa - the 1500m2 Sayanna Wellness inspired by Oriental treatments, has 9 treatment rooms including a Vichy shower room, massage rooms and a beauty parlour with outdoor terraces, 2 marquees and an outdoor pavilion with garden for treatments for couples, a private jacuzzi and fantastic views over the Atlantic Ocean. There is also a sauna, Turkish bath and an indoor swimming pool;

# SPA & GYM