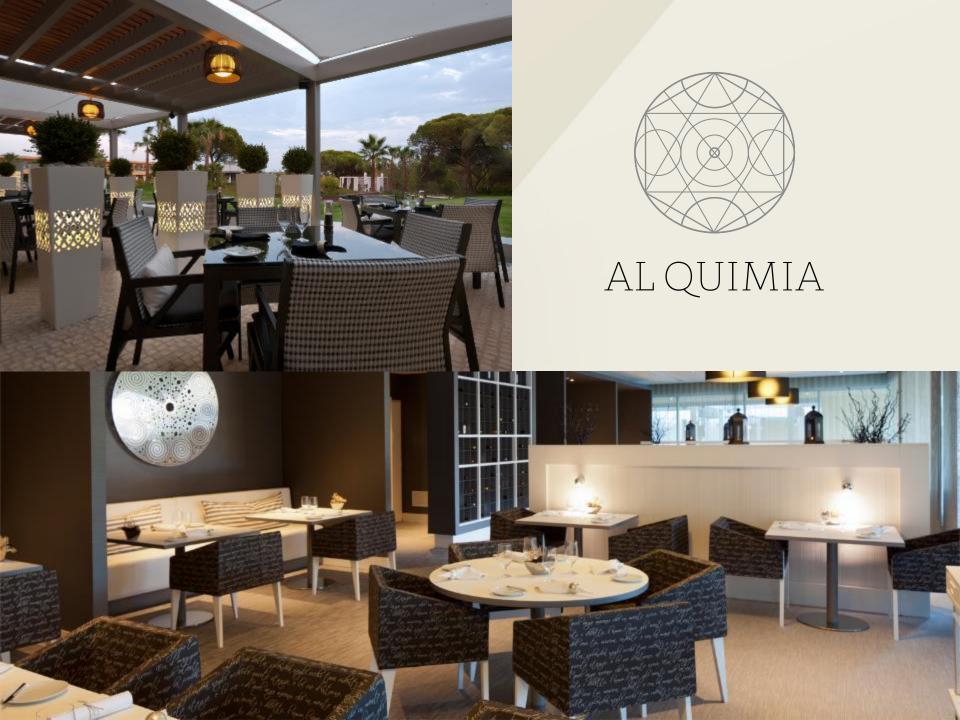

3 DISTINGUISHED AREAS

## HOTEL

#### 44 DELUXE ROOM - RESORT VIEW

29Resort View Twin 15Resort View Double (2 Rooms for handicap)

#### **68 DELUXE ROOM - POOL VIEW**

48 Pool View Twin 20 Pool View Double

#### 48 DELUXE ROOM - OCEAN FACING

08 Ocean Facing Twins 40 Ocean Facing Double

#### **2 DELUXE SUITES OCEAN FACING**

TOTAL: 162 ROOMS

## RESIDENCE

(Resort Suites)

## 20 SO SUITE (Studio)

14Twin 06 Double (1 Suite for Handicap)

## 23 SUITE HOME (One Bedroom)

05 Twin 18Double

**TOTAL: 43 RESORT SUITES** 

## **GARDEN SUITES**

#### **10 DELUXE GARDEN SUITE**

02 Twin 08 Double

#### 13 DELUXE GARDEN SUITE DUPLEX

02 Twin 11 Double

## 1 GRAND DELUXE GARDEN SUITE DUPLEX

1 double + 1 twin

**TOTAL: 24 GARDEN SUITES** 

















## **RESTAURANTS AND BARS**



















# OPEN DECK

















# SPA & GYM









## THE CONGRESS CENTER

1848 m2 indoor meeting space

1029 m2 Meeting & Banqueting room

1750 m2 for outdoor functions in Atlantic Garden and Pacific Terrace

980 cocktail

895 theatre

690 banquet

4.20 m height

2 floors

Free wi-fi





## **ATLANTIC**

## FLOOR ATLANTIC . CONGRESS CENTRE



Audio Visual Equipment Integrated in the Conference Rooms (against payment)

Built-in voice and audio sound system in all conference rooms

#### Microphones:

- 8 wireless handheld microphones
- 4 wireless headset microphones
- 4 wireless clip microphones

## Screens:

- 9 built-in screens 4 m x 3 m
- 1 portable screen 4 m x 3 m

#### LCD Projectors:

- 10 LCD Projectors (4500 lumens)
- Flip charts
- Laser pointers
- Remote control for curtains