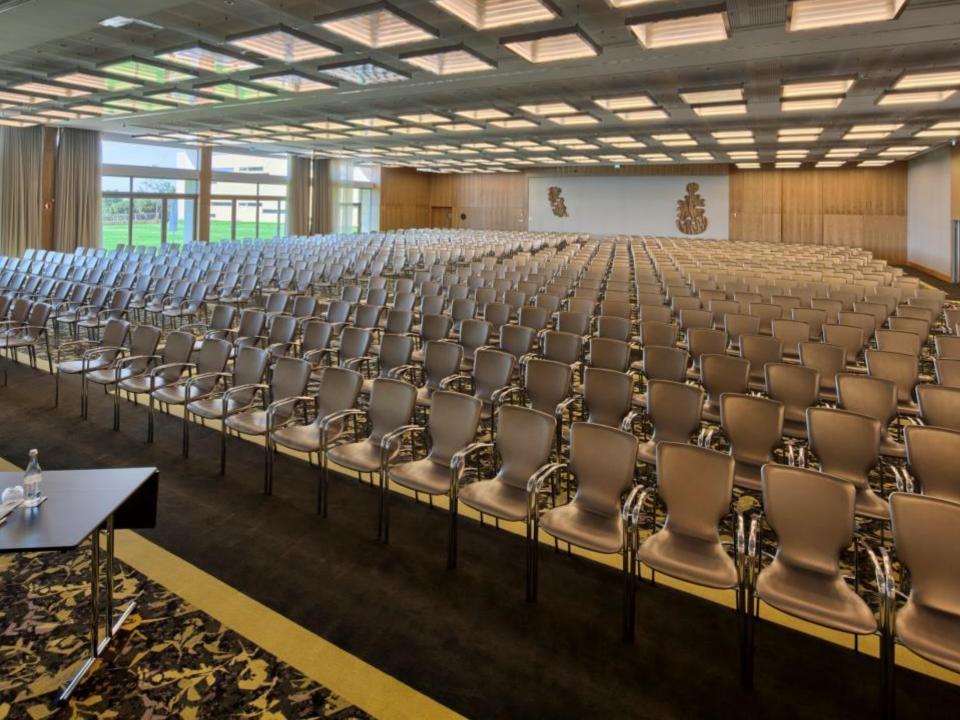

## THE CONGRESS CENTER

1848 m2 indoor meeting space

1029 m2 Meeting & Banqueting room

1750 m2 for outdoor functions in Atlantic Garden and Pacific Terrace

980 cocktail

895 theatre

690 banquet

4.20 m height