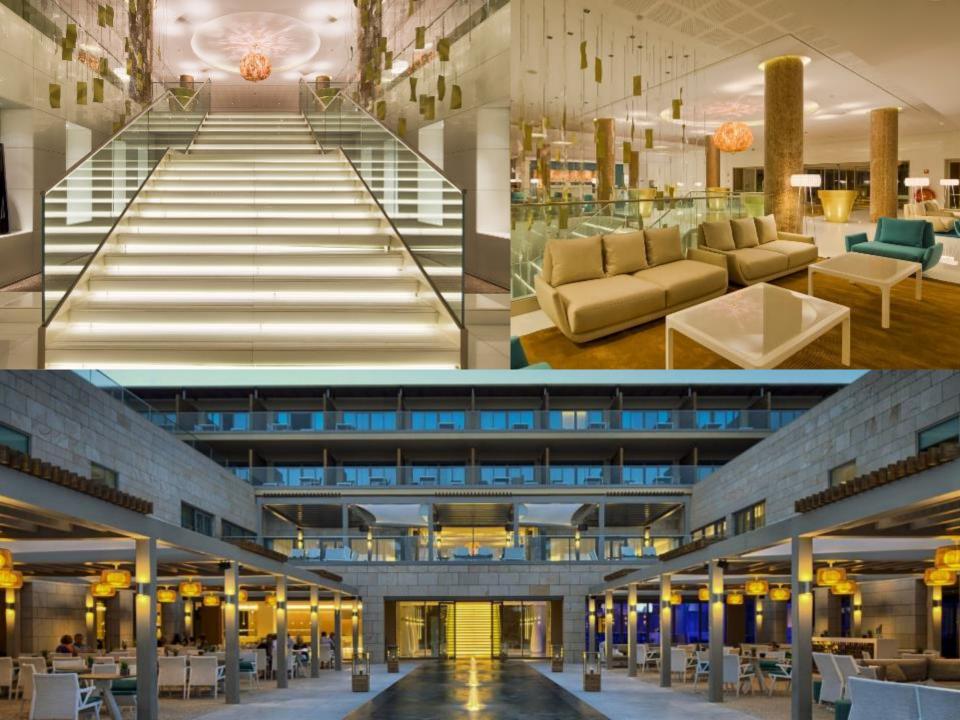

## THE RESORT

- 20 acres of Pine Forest
- 229 units including rooms and suites
- 6 Food & Beverage Outlets
- **5** Outdoor Pools
- 1500 m2 Sayanna Wellness Spa
- 9 treatment rooms
- 2 Indoor Heated Pools
- **24** Hour Fitness Center
- 1 Multi-Sport Court

## THE RESORT HAS 3 DISTINGUISHED AREAS

## HOTEL