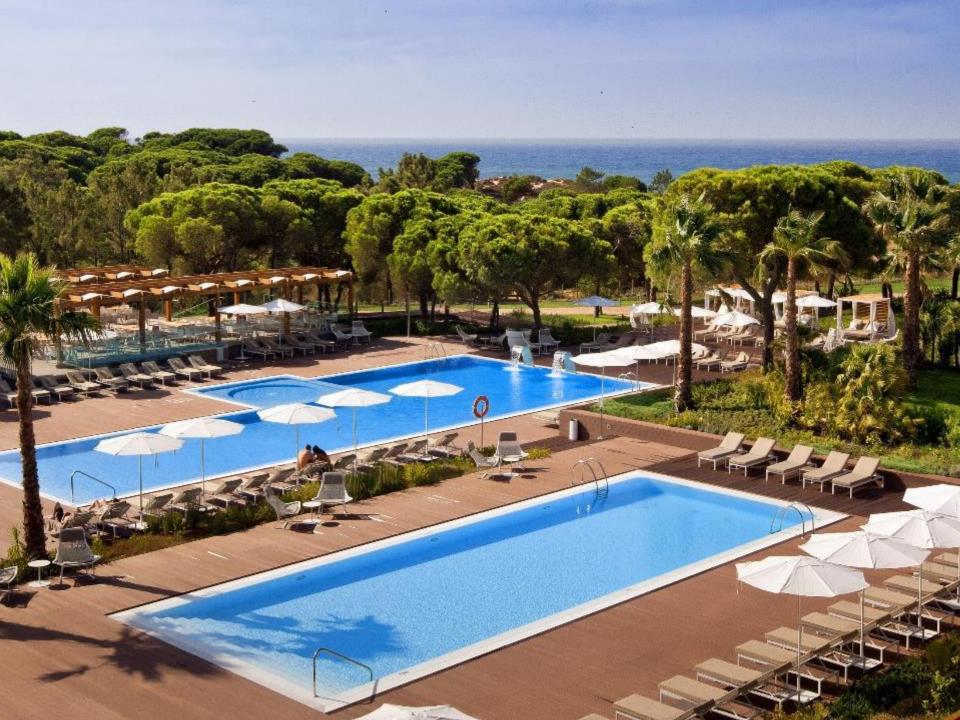

5 outdoor pools (2 for children) and 2 indoor pools;

Spa - the 1500m2 Sayanna Wellness inspired by Oriental treatments, has 9 treatment rooms including a Vichy shower room, massage rooms and a beauty parlour with outdoor terraces, 2 marquees and an outdoor pavilion with garden for treatments for couples, a private jacuzzi and fantastic views over the Atlantic Ocean. There is also a sauna, Turkish bath and an indoor swimming pool;